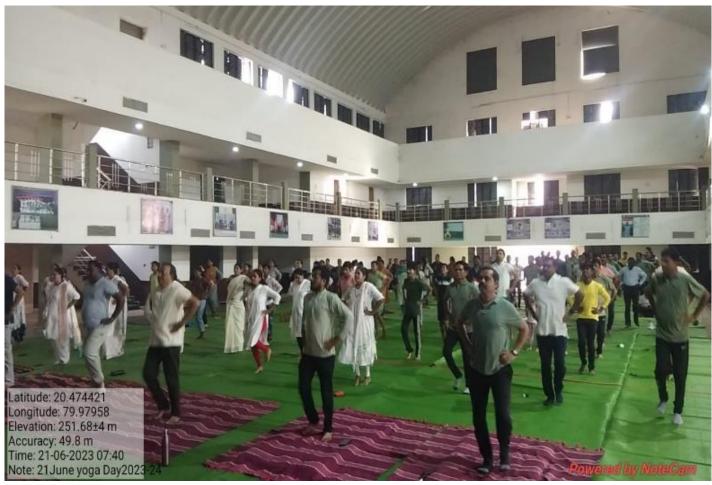

P. Commerce College ARMORI, Dist. Gadchiroli

#### **INDOOR STADIUM (Outer View)**



#### **INDOOR STADIUM (Interior View)**



1

#### **INDOOR GAMES TABLE TENNIS**





**INDOOR BADMINTON COURT** 





**INDOOR KABADDI FACILITY** 





#### CARROM



#### **CHESS**



#### **OUTDOOR GAME FACILITY**

BASKETBALL





#### **KABADDI GROUND**





Accuracy: 4.02 m GPSTime: 01:28:39 PM India Standard Time Note: MGCollege Kabaddi Court 2023-24

#### **KHO-KHO GROUND**





#### **VOLLEYBALL GROUND**





#### PHYSICAL EFFICIENCY TEST OF STUDENT





#### **CRICKET YUVARANG SPORTS**



#### **100mtr. RUNNING YUVARANG SPORTS ACTIVITY**



#### **DODGEBALL YUVARANG SPORTS ACTIVITY**





#### **TUG-OF-WAR YUVARANG SPORTS ACTIVITY**



#### **GYMNASIUM FACILITY**





#### **YOGA FACILITY**







#### FACILITIES FOR CULTURAL ACTIVITY IN YUVARANG