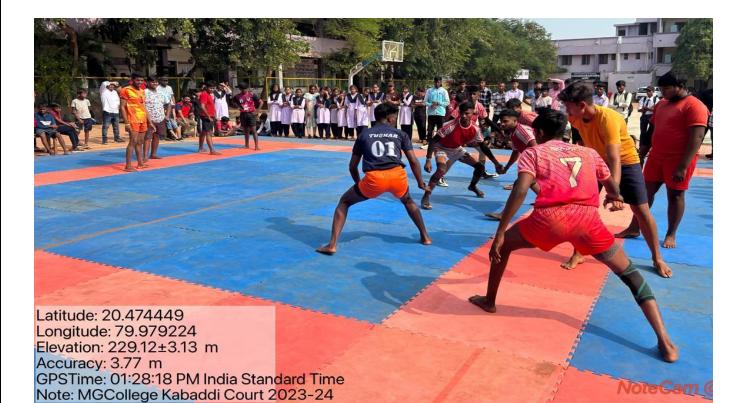

#### **KABADDI GROUND**

Accuracy: 4.02 m GPSTime: 01:28:39 PM India Standard Time Note: MGCollege Kabaddi Court 2023-24