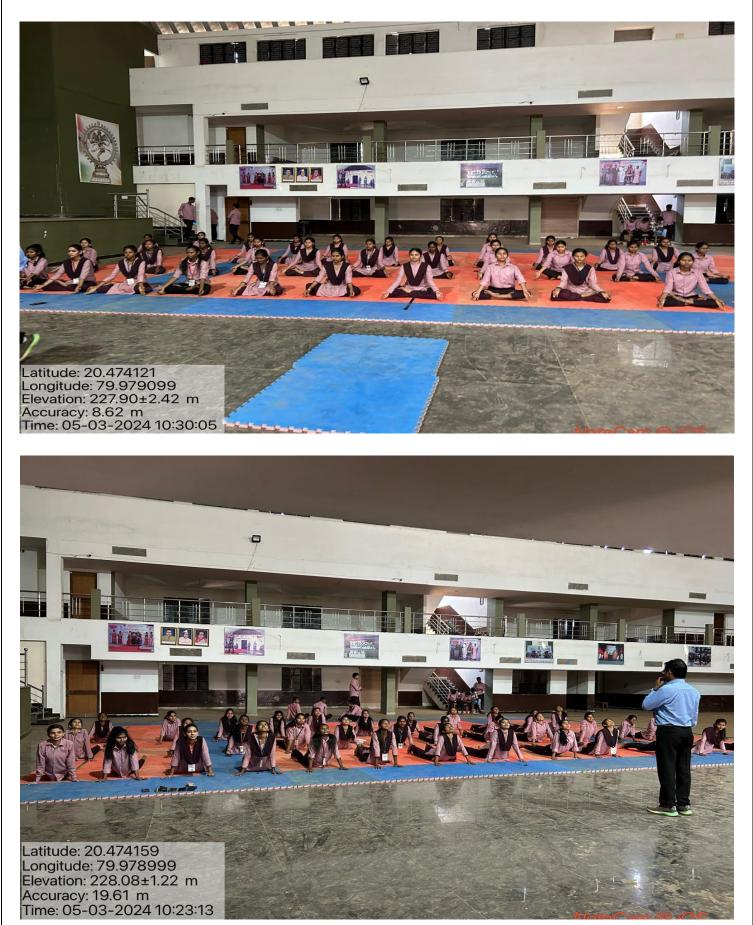

e N.P. Commerce College ARMORI, Dist. Gadchiroli

#### **INDOOR STADIUM (Outer View)**



#### **INDOOR STADIUM (Interior View)**



1

#### **INDOOR GAMES TABLE TENNIS**





**INDOOR BADMINTON COURT** 





**INDOOR KABADDI FACILITY** 





#### CARROM



#### **CHESS**



#### **OUTDOOR GAME FACILITY**

BASKETBALL





#### **KABADDI GROUND**





Accuracy: 4.02 m GPSTime: 01:28:39 PM India Standard Time Note: MGCollege Kabaddi Court 2023-24

#### **KHO-KHO GROUND**





#### **VOLLEYBALL GROUND**





#### PHYSICAL EFFICIENCY TEST OF STUDENT





#### **CRICKET YUVARANG SPORTS**



#### **100mtr. RUNNING YUVARANG SPORTS ACTIVITY**



#### **DODGEBALL YUVARANG SPORTS ACTIVITY**





#### **TUG-OF-WAR YUVARANG SPORTS ACTIVITY**



#### **GYMNASIUM FACILITY**





#### **YOGA FACILITY**







#### FACILITIES FOR CULTURAL ACTIVITY IN YUVARANG