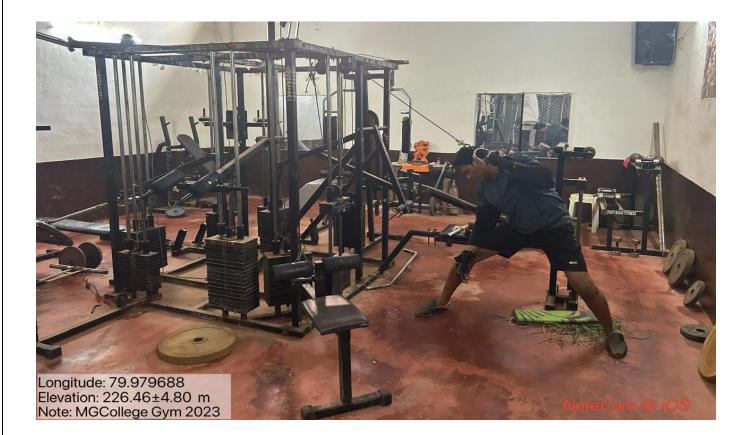

M.G. Arts, Science & Late N.P. Commerce College ARMORI, Dist. Gadchiroli

#### **INDOOR STADIUM (Outer View)**



#### **INDOOR STADIUM (Interior View)**



1

#### **INDOOR GAMES TABLE TENNIS**





**INDOOR BADMINTON COURT** 





**INDOOR KABADDI FACILITY** 





#### CARROM



#### **CHESS**



#### **OUTDOOR GAME FACILITY**

BASKETBALL





#### **KABADDI GROUND**





Accuracy: 4.02 m GPSTime: 01:28:39 PM India Standard Time Note: MGCollege Kabaddi Court 2023-24

#### **KHO-KHO GROUND**





#### **VOLLEYBALL GROUND**





#### PHYSICAL EFFICIENCY TEST OF STUDENT





#### **CRICKET YUVARANG SPORTS**



#### **100mtr. RUNNING YUVARANG SPORTS ACTIVITY**



#### **DODGEBALL YUVARANG SPORTS ACTIVITY**





#### **TUG-OF-WAR YUVARANG SPORTS ACTIVITY**



#### **GYMNASIUM FACILITY**





#### **YOGA FACILITY**







#### FACILITIES FOR CULTURAL ACTIVITY IN YUVARANG