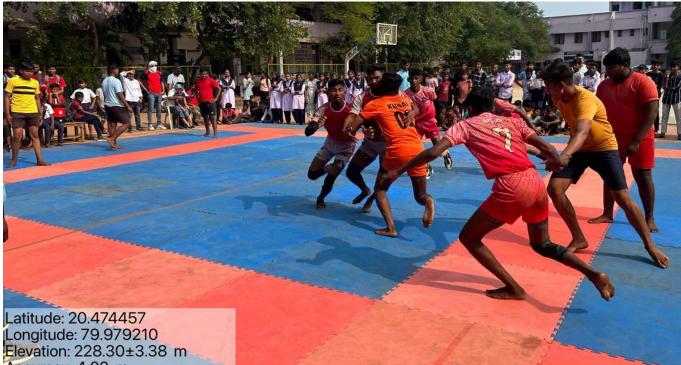

#### **KABADDI GROUND**

Accuracy: 4.02 m GPSTime: 01:28:39 PM India Standard Time Note: MGCollege Kabaddi Court 2023-24